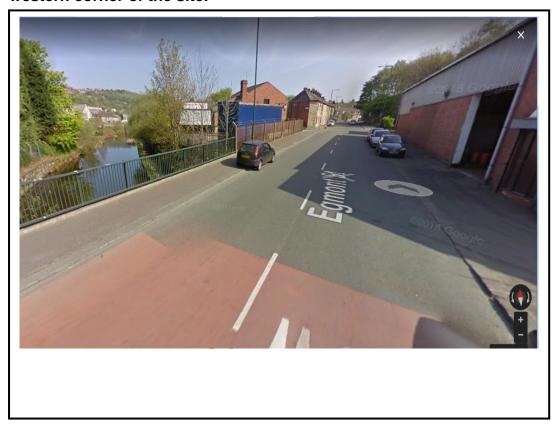

Photo 3 – view looking south westwards from the entrance to the canal towpath adjacent to the north western corner of the site.

Photo 4 – looking northwards along Egmont Street from the north western corner of the site.