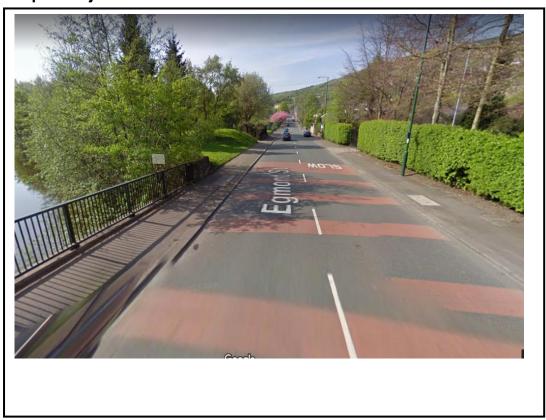

Photo 3 – view looking south westwards from the entrance to the canal towpath adjacent to the north western corner of the site.

Photo 4 – looking northwards along Egmont Street from the north western corner of the site.